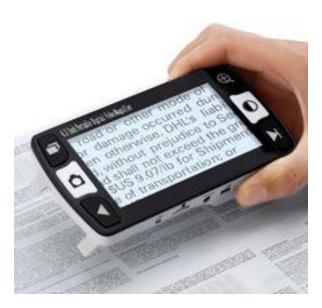

## **SR43**: 4.3 inch electronic magnifier

| Description       | 4.3 Inch HD video out Portable Handheld Electronic loupe for Low Vision                                                                                                                        |
|-------------------|------------------------------------------------------------------------------------------------------------------------------------------------------------------------------------------------|
| Magnification     | 6X-16X                                                                                                                                                                                         |
| Display           | 4.3 inch TFT LCD                                                                                                                                                                               |
| Resolution        | QVGA 320x240                                                                                                                                                                                   |
| Color Modes       | 12 modes: Full Color, Negative, Black on White, White on Black, Blue on White, White on Blue, Yellow on Black, Black on Yellow, Blue on Yellow, Yellow on Blue, Green on Black, Black on Green |
| Focus             | Distance and Close-up                                                                                                                                                                          |
| Video out         | AV out( to any monitor with TV in)                                                                                                                                                             |
| Battery           | 1500Ah Lithium rechargeable battery(2 hours continual use)                                                                                                                                     |
| Dimension         | 158*85*55mm                                                                                                                                                                                    |
| Weight            | 190g                                                                                                                                                                                           |
| Features          | 1)LED light brightness adjustable in 6 sections 2)LCD brightness adjustable 3)1-5mm auto focus 4)Memory function( save last operation) 5)With a folding stand                                  |
| Package contents: | Magnifier, Adaptor, TV cable, Manual, Battery Carry case, Cleaning Cloth, Lanyard                                                                                                              |