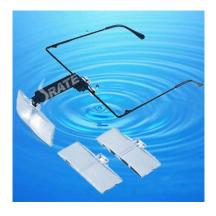

#### **MAGNIFIER ON FRAME:**

CODE: SMG19157

Magnification: 1.5x, 2.5x, 3.5x (3 lenses). Illuminated magnifying glass with LED light

## **CLIP ON MAGNIFIER**

Code: SMG19156. Magnification: 1.5x; 2.5x; 3.5x (3 lenses)