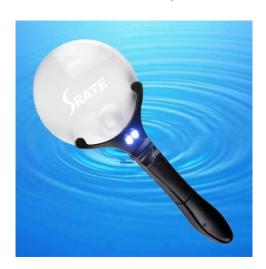

### Black Rubber Coated Plastic handle Rimless LED Magnifier

Code: SMG2B-11

Magnification: 2.5x, 6x. Batteries: 2 of AAA. Rimless lens magnifier with led light. Rubber Handle