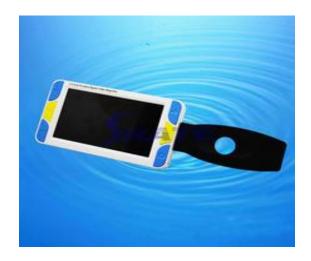

## SR500: 5 inch portable electronic magnifier with handle

| Magnification     | 2X-24X infinity continuous zoom                                                                                                                                                                                                                        |
|-------------------|--------------------------------------------------------------------------------------------------------------------------------------------------------------------------------------------------------------------------------------------------------|
| Display           | 5 Inch HD TFT LCD                                                                                                                                                                                                                                      |
| Resolution        | QVGA 840x480                                                                                                                                                                                                                                           |
| Color Modes       | 15 modes: Full color, Negative, Black on Grey, Black on White, White on Black, Blue on White, White on Blue, Yellow on Black, Black on Yellow, Yellow on Blue, Blue on Yellow, Green on White, White on Green, Orange on White, White on Orange        |
| Focus             | Distance and Close-up                                                                                                                                                                                                                                  |
| Video out         | AV out, HDMI                                                                                                                                                                                                                                           |
| Battery           | 3200Ah Lithium rechargeable battery(4 hours continual use, 6 hours charge time)                                                                                                                                                                        |
| Dimension         | 150*84*30mm                                                                                                                                                                                                                                            |
| Weight            | 250g                                                                                                                                                                                                                                                   |
| Features          | 1)Freeze Image 2)Highlight on reading text horizontally and vertically 3)Wide angle lens, wide reading field 4)Voice instruction 5)Images can be captured, saved, recalled and uploaded to a PC 6)Auto sleep after 2 minutes if no operation on device |
| Package contents: | Magnifier, Adaptor, TV cable, Manual, Battery Carry case. Cleaning Cloth, Lanyard                                                                                                                                                                      |