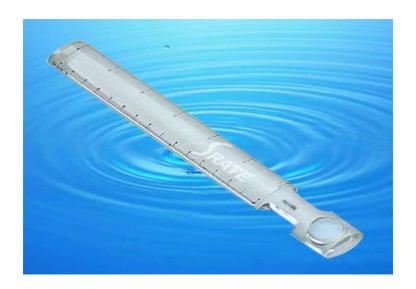

#### **BAR/RULER MAGNIFIER:**

2x Plastic Pocket size bar magnifier, lightweight Ruler with mm and inch Measuring Scale