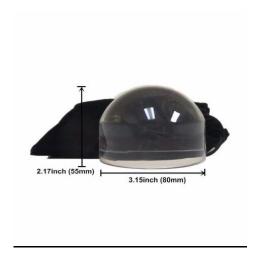

# **DOME MAGNIFIERS:**

4x magnification: 2 sizes – 65mm (small) or 80mm (large)