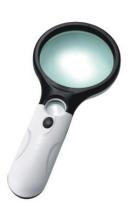

### **LED Hand Held Magnifier: 3x**

Code S6902AB 75mm Ergonomic Handheld LED Magnifier

Takes 3 AAA Batteries, Magnification 3x, with 1.5x insert

## **LED Hand Held LED Magnifier: 2.5x**

Code S6903AB 90mm Ergonomic Handheld LED Magnifier

Takes 3 AAA Batteries, Magnification 2.5x, with insert