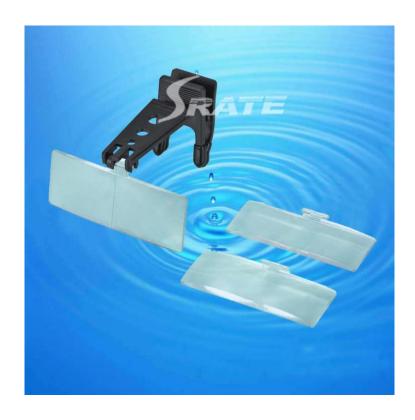

#### **MAGNIFIER ON FRAME:**

CODE: SMG19157

Magnification: 1.5x, 2.5x, 3.5x (3 lenses). Illuminated magnifying glass with LED light

## **CLIP ON MAGNIFIER**

Code: SMG19156. Magnification: 1.5x; 2.5x; 3.5x (3 lenses)