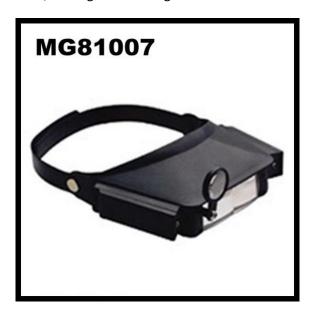

### **Head-borne Magnifier:**

1.5X/3X/6.5X8X Helmet Magnifier Glass, LED Light Head Magnifier