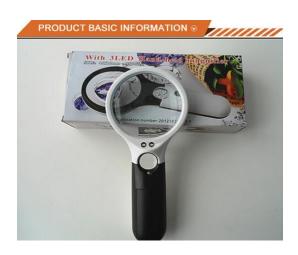

### **LED Hand Held Magnifier: 3x**

Code S6902AB 75mm Ergonomic Handheld LED Magnifier

Takes 3 AAA Batteries, Magnification 3x, with 1.5x insert

## **LED Hand Held LED Magnifier: 2.5x**

Code S6903AB 90mm Ergonomic Handheld LED Magnifier

Takes 3 AAA Batteries, Magnification 2.5x, with insert